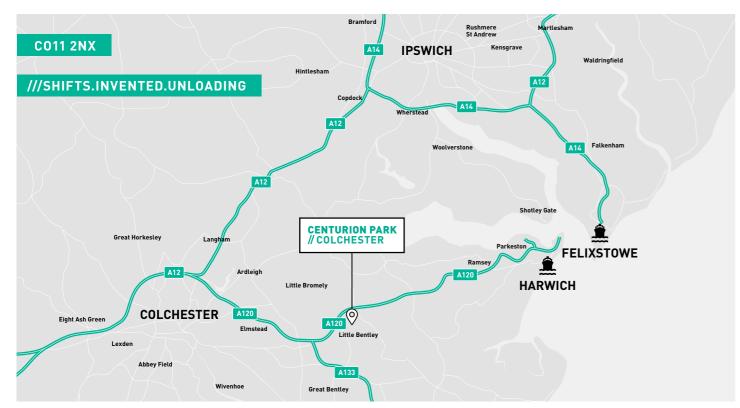

## IMMEDIATE ACCESS TO THE A120

Centurion Park is situated directly adjacent to the A120, providing access to the M25 in approximately an hour via the A12, as well as to Ipswich in less than 30 minutes. Colchester City Centre is just 20 minutes away, a thriving centre of commerce, shopping and tourism.