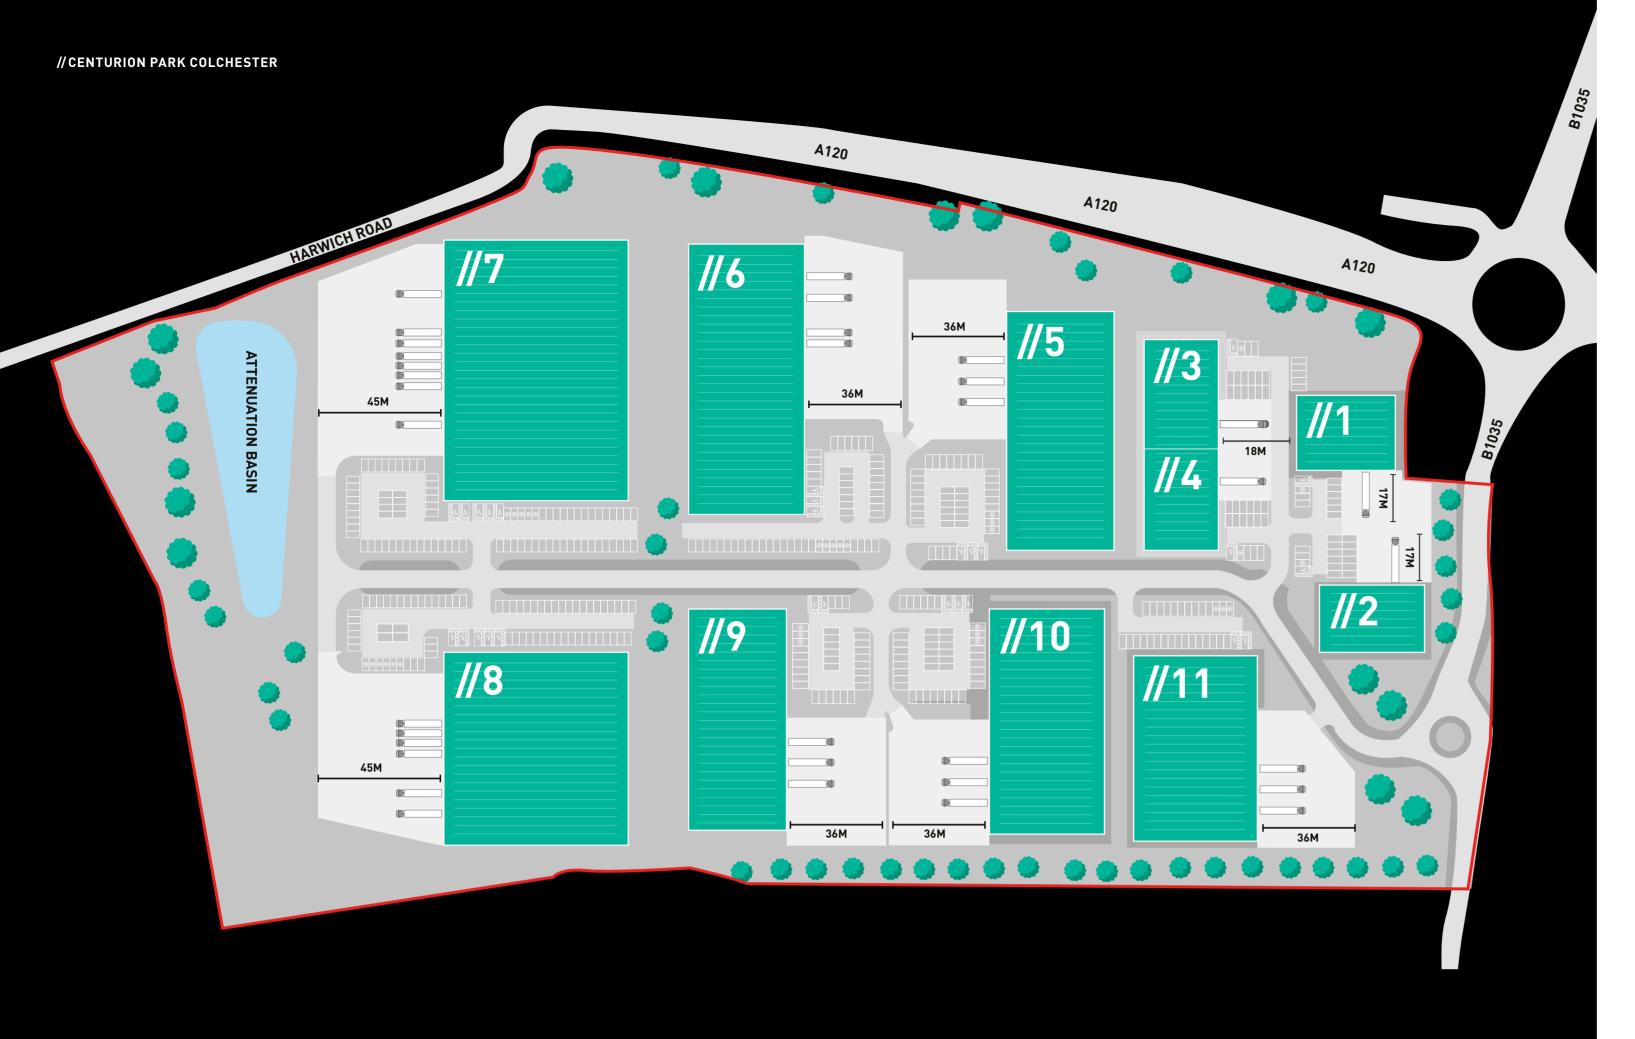

The secure gated site has units ranging in size from 11,000-70,500 sq ft, with yards up to 45m and dedicated office space to each

OVER 95% OF COLCHESTER'S POPULATION ARE ECONOMICALLY ACTIVE

TWO THIRDS OF THE IMMEDIATE SURROUNDING AREA ARE AGED BETWEEN 15 AND 44 YEARS

# FLEXIBLE RANGE OF SIZES FROM 11,000 SQ FT TO 70,500 SQ FT

| UNIT  | GF GIA        | FF GIA       | TOTAL GIA     |
|-------|---------------|--------------|---------------|
| 1     | 10,042 SQ FT  | 1,091 SQ FT  | 11,133 SQ FT  |
| 2     | 10,035 SQ FT  | 1,088 SQ FT  | 11,123 SQ FT  |
| 3     | 11,057 S FT   | 1,085 SQ FT  | 12,142 SQ FT  |
| 4     | 10,096 SQ FT  | 1,086 SQ FT  | 11,182 SQ FT  |
| 5     | 34,576 SQ FT  | 3,577 SQ FT  | 38,153 SQ FT  |
| 6     | 41,660 SQ FT  | 4,094 SQ FT  | 45,754 SQ FT  |
| 7     | 65,022 SQ FT  | 5,579 SQ FT  | 70,601 SQ FT  |
| 8     | 48,585 SQ FT  | 5,571 SQ FT  | 54,156 SQ FT  |
| 9     | 30,050 SQ FT  | 3,074 SQ FT  | 33,124 SQ FT  |
| 10    | 35,037 SQ FT  | 3,581 SQ FT  | 38,618 SQ FT  |
| 11    | 30,088 SQ FT  | 3,058 SQ FT  | 33,146 SQ FT  |
| TOTAL | 326,248 SQ FT | 32,884 SQ FT | 359,132 SQ FT |