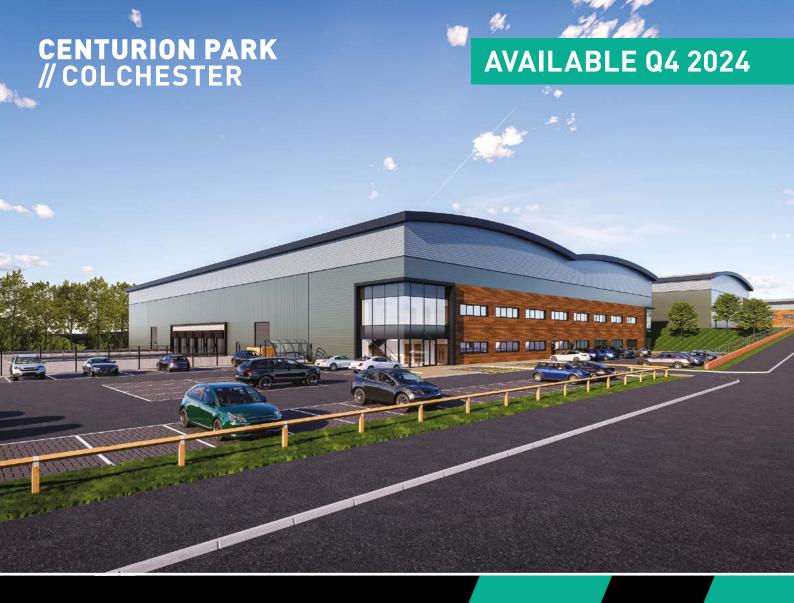

11 BRAND NEW
WAREHOUSE / INDUSTRIAL UNITS
TO LET
11,000 - 70,500 SQ FT

JUNCTION A120/ B1035 HORSLEY CROSS, COLCHESTER, CO11 2NX

TUNGSTEN
PROPERTIES

### BUILT FOR LOGISTICS

Centurion Park, is a brand new development of 11 high quality industrial /distribution units, suitable for B1C (light industrial), B2 (general industrial) and B8 (storage and distribution) uses.

The secure gated site has units ranging in size from 11,000-70,500 sq ft, with yards up to 45m and dedicated office space to each

OVER 95% OF COLCHESTER'S POPULATION ARE ECONOMICALLY ACTIVE

TWO THIRDS OF THE IMMEDIATE SURROUNDING AREA ARE AGED BETWEEN 15 AND 44 YEARS