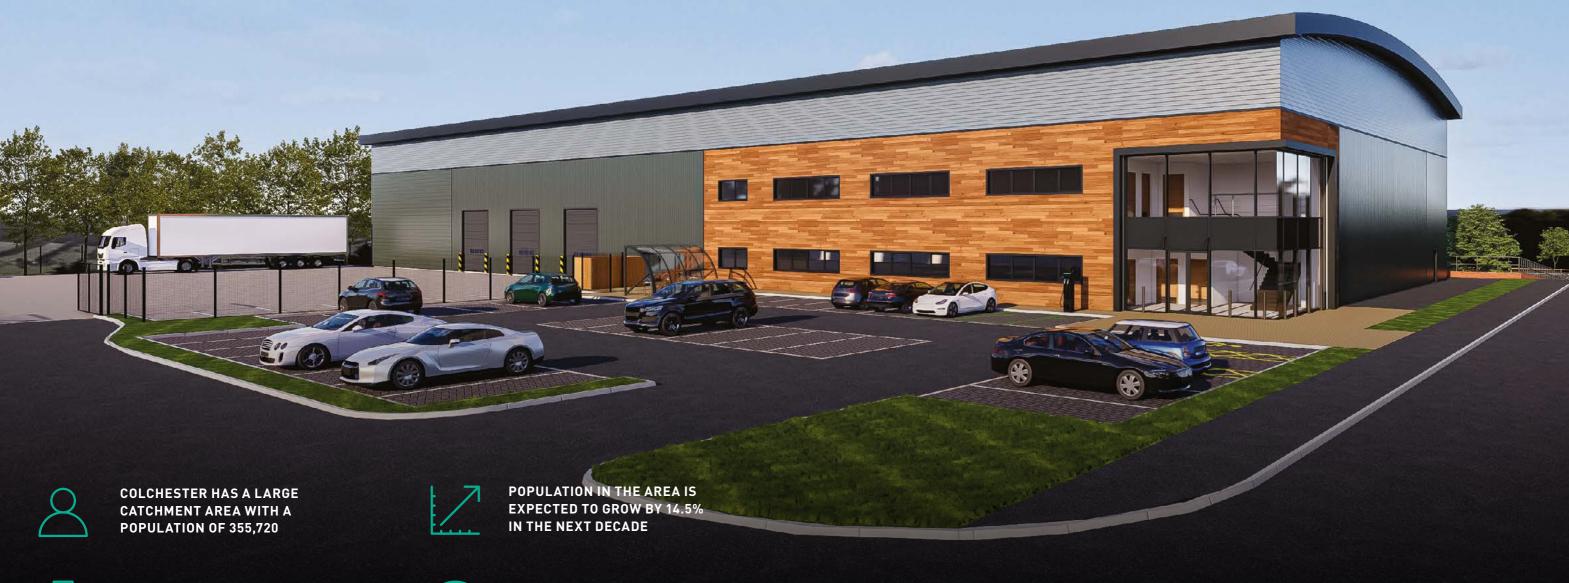

The secure gated site has units ranging in size from 11,000-70,500 sq ft, with yards up to 45m and dedicated office space to each

OVER 95% OF COLCHESTER'S POPULATION ARE ECONOMICALLY ACTIVE

TWO THIRDS OF THE IMMEDIATE SURROUNDING AREA ARE AGED BETWEEN 15 AND 44 YEARS