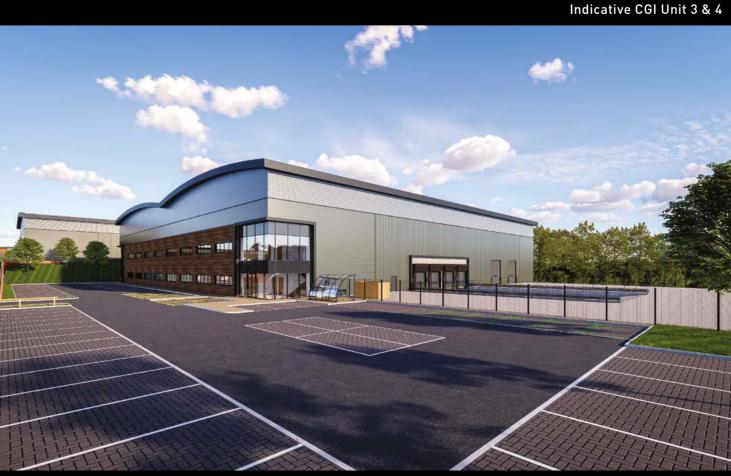

### BUILT FOR LOGISTICS

Centurion Park, is a brand new development of 11 high quality industrial /distribution units, suitable for B1C (light industrial), B2 (general industrial) and B8 (storage and distribution) uses.

The secure gated site has units ranging in size from 11,000-70,500 sq ft, with yards up to 45m and dedicated office space to each

OVER 95% OF COLCHESTER'S POPULATION ARE ECONOMICALLY ACTIVE

TWO THIRDS OF THE IMMEDIATE SURROUNDING AREA ARE AGED BETWEEN 15 AND 44 YEARS