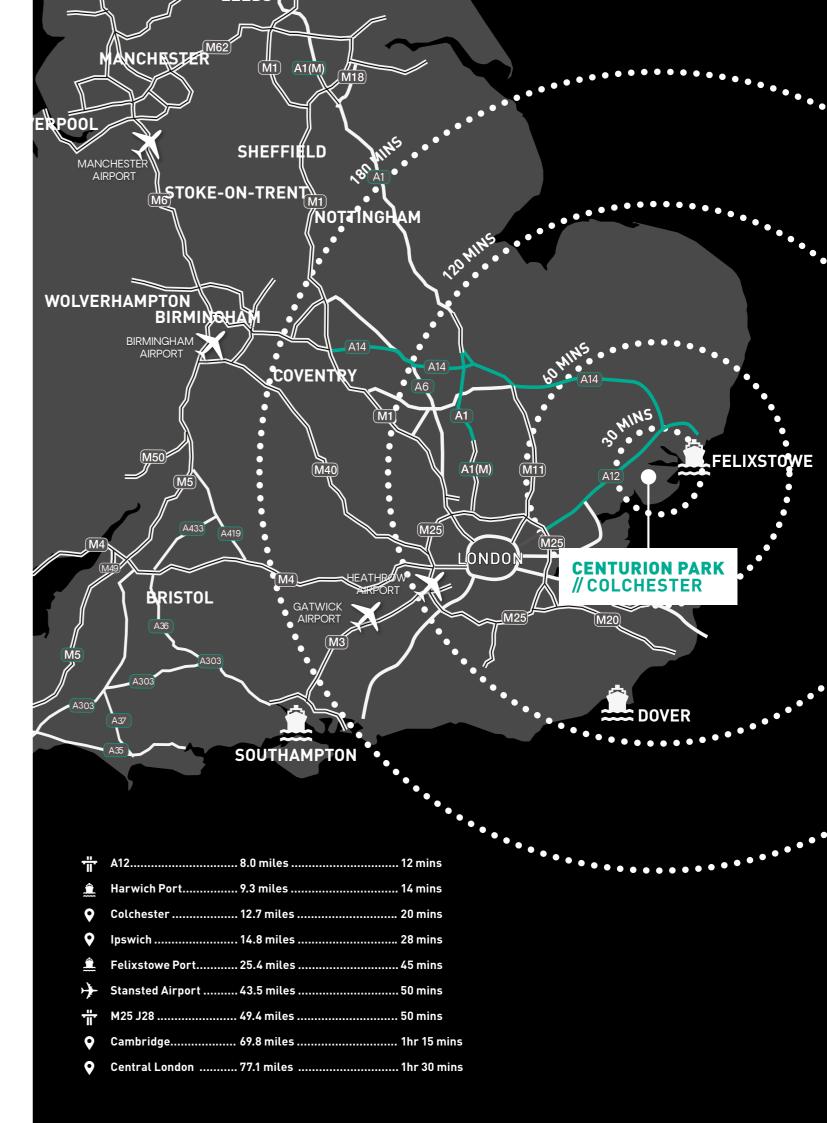

## IMMEDIATE ACCESS TO THE A120

Centurion Park is situated directly adjacent to the A120, providing access to the M25 in approximately an hour via the A12, as well as to Ipswich in less than 30 minutes. Colchester City Centre is just 20 minutes away, a thriving centre of commerce, shopping and tourism.