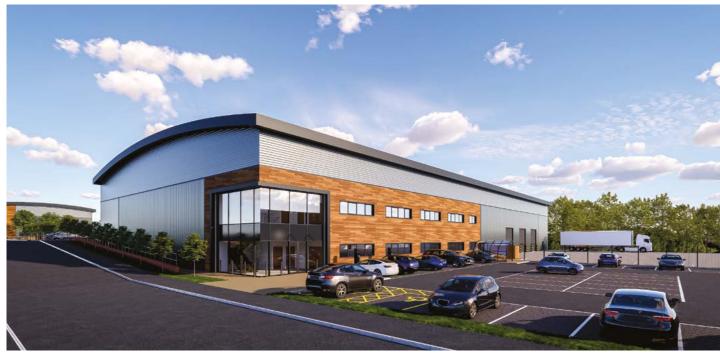

### BUILT FOR LOGISTICS

Centurion Park, is a brand new development of 11 high quality industrial /distribution units, suitable for B1C (light industrial), B2 (general industrial) and B8 (storage and distribution) uses.

The secure gated site has units ranging in size from 11,000-70,500 sq ft, with yards up to 45m and dedicated office space to each

OVER 95% OF COLCHESTER'S POPULATION ARE ECONOMICALLY ACTIVE

TWO THIRDS OF THE IMMEDIATE SURROUNDING AREA ARE AGED BETWEEN 15 AND 44 YEARS

Indicative CGI Unit 9